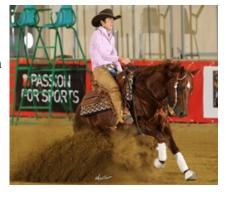

# REINING AT THE EQUITA LYON WESTERN HORSE SHOW

Manuel Bonzano wins NRHA French Grand Prix Non Pro and Ann Fonck claims Markel French Futurity Snaffle Bit Open

The Finale of the Reining at the Equita Lyon Western Horse Show, held October 29 - November 2, was the NRHA Grand Prix Non Pro, with \$15,000 added. 2013 NRHA World Champion, Manuel Bonzano, bested the 21 horse field riding Time To Mark Big, with a score of 222.

Ann Fonck & Ebony Spook Grand Prix Open Champions Marina Becker & Walla Whiz Crome French Futurity Snaffle Bit Non Pro Champions

The NRHA Grand Prix Open featured \$35,000 added including 21 riders from France, Germany, Italy, England, Austria, Belgium and Canada.

Ann Fonck riding CDs Ruby Shines

Youth 13 & Under

Belgian rider Ann Fonck, riding Ebony Spook, won the class with a score of 225. Thanks to this win, Ann Fonck and her mare, owned

2009 STALLION

**COLONELS SMOKING GUN** 