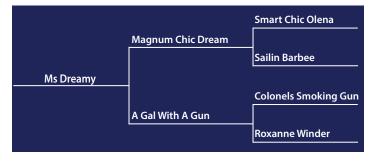

Ms Dreamy is a 4-year-old sorrel mare by Magnum Chic Dream out of A Gal With A Gun by Colonels Smoking Gun. She was bred by Jana Leigh Simons of Aubrey, Texas.

Dee Dee bought her in February from Shelly Ries and is more than pleased with the purchase. "She likes her job and stays happy. She's just a good-minded, athletic horse."