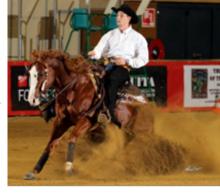

# REINING AT THE EQUITA LYON WESTERN HORSE SHOW

Manuel Bonzano wins NRHA French Grand Prix Non Pro and Ann Fonck claims Markel French Futurity Snaffle Bit Open

The Finale of the Reining at the Equita Lyon Western Horse Show, held October 29 - November 2, was the NRHA Grand Prix Non Pro, with \$15,000 added. 2013 NRHA World Champion, Manuel Bonzano, bested the 21 horse field riding Time To Mark Big, with a score of 222.

Ann Fonck & Ebony Spook Grand Prix Open Champions Marina Becker & Walla Whiz Crome French Futurity Snaffle Bit Non Pro Champions

The NRHA Grand Prix Open featured \$35,000 added including 21 riders from France, Germany, Italy, England, Austria, Belgium and Canada.

Ann Fonck riding CDs Ruby Shines

Youth 13 & Under

Belgian rider Ann Fonck, riding Ebony Spook, won the class with a score of 225. Thanks to this win, Ann Fonck and her mare, owned

2009 STALLION

**COLONELS SMOKING GUN** 