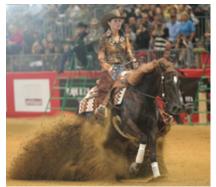

Ann Fonck & Ebony Spook Grand Prix Open Champions Marina Becker & Walla Whiz Crome French Futurity Snaffle Bit Non Pro Champions

The NRHA Grand Prix Open featured \$35,000 added including 21 riders from France, Germany, Italy, England, Austria, Belgium and Canada.

Ann Fonck riding CDs Ruby Shines

Youth 13 & Under

Belgian rider Ann Fonck, riding Ebony Spook, won the class with a score of 225. Thanks to this win, Ann Fonck and her mare, owned

2009 STALLION

**COLONELS SMOKING GUN** 

FIRST

10 mares \$1,000

MUST BE BOOKED BEFORE Dat 31st, 2014

2015 Fee: \$1,500 includes chute fee

Special consideration for money saming and multiple mores by Rosanne Sternberg, unofficially became the 2014 NRHA Open World Champions.