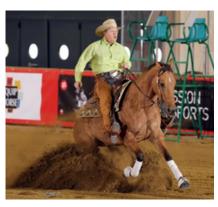

Ann Fonck & Ebony Spook Grand Prix Open Champions Marina Becker & Walla Whiz Crome French Futurity Snaffle Bit Non Pro Champions

The NRHA Grand Prix Open featured \$35,000 added including 21 riders from France, Germany, Italy, England, Austria, Belgium and Canada.

Ann Fonck riding CDs Ruby Shines

Youth 13 & Under

Belgian rider Ann Fonck, riding Ebony Spook, won the class with a score of 225. Thanks to this win, Ann Fonck and her mare, owned

2009 STALLION

**COLONELS SMOKING GUN** 

FIRST

10 mares \$1,000

MUST BE BOOKED BEFORE Dat 31st, 2014

2015 Fee: \$1,500 includes chute fee

Special consideration for money saming and multiple mores by Rosanne Sternberg, unofficially became the 2014 NRHA Open World Champions.