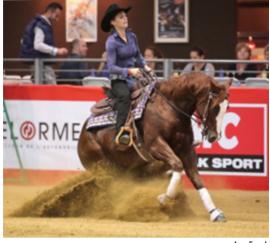

# REINING AT THE EQUITA LYON WESTERN HORSE SHOW

Manuel Bonzano wins NRHA French Grand Prix Non Pro and Ann Fonck claims Markel French Futurity Snaffle Bit Open

The Finale of the Reining at the Equita Lyon Western Horse Show, held October 29 - November 2, was the NRHA Grand Prix Non Pro, with \$15,000 added. 2013 NRHA World Champion, Manuel Bonzano, bested the 21 horse field riding Time To Mark Big, with a score of 222.

Ann Fonck & Ebony Spook Grand Prix Open Champions Marina Becker & Walla Whiz Crome French Futurity Snaffle Bit Non Pro Champions

The NRHA Grand Prix Open featured \$35,000 added including 21 riders from France, Germany, Italy, England, Austria, Belgium and Canada.

Ann Fonck riding CDs Ruby Shines

Youth 13 & Under

Belgian rider Ann Fonck, riding Ebony Spook, won the class with a score of 225. Thanks to this win, Ann Fonck and her mare, owned

2009 STALLION

**COLONELS SMOKING GUN** 