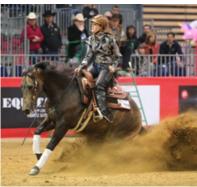

Another great achievement occured during this NRHA Grand Prix Open, as Canadian rider Cody Sapergia became unofficially, an NRHA Million Dollar Rider!

The French Futurity Snaffle Bit Non Pro was composed with 3 Levels, all of them claimed by German rider Marina Becker riding her 3-yearold stallion Walla Whiz Crome, with a score of 212.

Marina Becker & Walla Whiz Crome

In the Levels 1 and

2, second place went to June Gobert, Belgian rider, riding Snap A Lady, with a score of 206.5. French rider Damien Liabeuf took third place with Whiz The Light, with a score of 204.