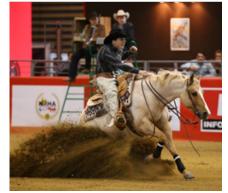

## DEE DEE BOECKMAN AND MS DREAMY WIN 2014 AQHA AMATEUR REINING WORLD CHAMPIONSHIP

Not only did Dee Dee Boeckman and Ms Dreamy win the Golden trophy for Amateur Reining at the 2014 AQHA World Show. They also set a record score for the event, posting a 222 to best the reserve champion by three points!

Boeckmann, of Kingfisher, Oklahoma, topped the 36-entry class to earn a Custom-designed gold trophy, courtesy of AQHA World Championship Show; Montana Silversmiths trophy buckle, a specially designed logoed jacket and world champion patch, courtesy of Cripple Creek Outerwear, a WeatherBeeta free-style blanket and 100 pounds of Nutrena feed.

Dee Dee Beockman & Ms Dreamy. Photo by KC Montgomery

The Reserve World Championship went to Samantha Roper on Tim Roper's Big Crème Chic, a sorrel gelding by Big Chex To Cash out of Cremes Chic Olena. Samantha, from Hobart, Indiana, earned the Silver trophy and honors for breeder Carolyn Kupka, of Boulder, Colorado.