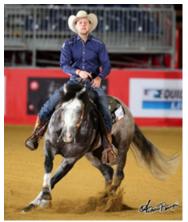

Another great achievement occured during this NRHA Grand Prix Open, as Canadian rider Cody Sapergia became unofficially, an NRHA Million Dollar Rider!

The French Futurity Snaffle Bit Non Pro was composed with 3 Levels, all of them claimed by German rider Marina Becker riding her 3-yearold stallion Walla Whiz Crome, with a score of 212.

VIEW OUR SALE HORSES ONLINE

Office: 405.527.5008 • Email: Office@XtraQuarterHorses.com

www.X traQuarterHorses.com

Champion, riding Gunnerlicious, owned by Steve Vannietvelt and Gina de Pauw, with a score of 219.5. Grisha Ludwig became the Reserve Champion with Coeurs Little Tyke, owned by Hans Goerg Holzwarth, for a score of 219. He was also third with his second horse, Lil Smokeing Gun, owned by de Bruin Reining Horses, with a score of 218.