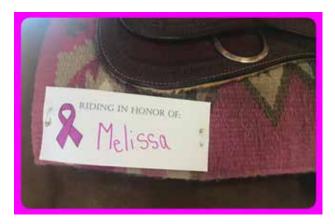

Throughout the show, Ride In Honor saddle cards were available for riders use to dedicate their ride to someone affected by cancer. They would purchase the card with a donation to Rein In Cancer and write their loved-one's name on it and pin it to their saddle pad. Also, riders who showed in pink got their back numbers entered in drawing for special prizes. A prize was given for each class.