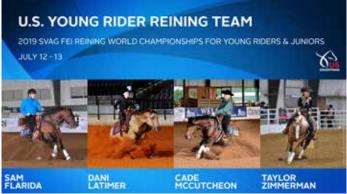

## US EQUESTRIAN ANNOUNCES TEAMS FOR 2019 SVAG FEI REINING WORLD CHAMPIONSHIPS FOR YOUNG RIDERS & JUNIORS

**From the US Equestrian Communications Department** 

US Equestrian has named the following combinations to the U.S. teams for the 2019 SVAG FEI Reining World Championships for Young Riders & Juniors, July 9-13 in Givrins, Switzerland. Jeff Petska will serve as the chef d'equipe.

#### **U.S. Young Rider Reining Team**

Sam Flarida (Springfield, Ohio) and Footwork Revolution, Katsy Leeman's nine-year-old Quarter Horse stallion

Dani Latimer (Marietta, Okla.) and Crime Wave, Letizia Tosetti's 10-year-old Quarter Horse stallion

Cade McCutcheon (Aubrey, Texas) and Smart Little Dunit, Turnabout Farm, Inc.'s seven-year-old Quarter Horse stallion

Taylor Zimmerman (Springfield, Mo.) and Wimpys Dolled Up, Vaughn Zimmerman's eight-year-old Quarter Horse mare