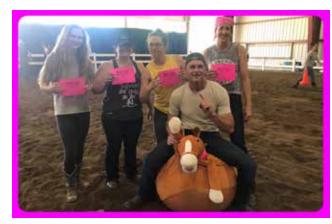

Seven teams entered the Hopper Horse Relay Race, but it was Team Oak Ridge Performance Horses of Bay City, Michigan who hopped to the win with only one rider enduring a spill! The Oak Ridge Performance Horses team consited of team captain Leslie Darrow, Kelly Knepley, Jessica

Cassar, Mary Staszak, and Aliyah Kuizenga. They earned \$125 for their efforts! Click here to watch the Hopper Horse Relay race.

Participants had a chance to win big in the Bucket Raffle with tickets that were sold on Friday and Saturday being drawn near the end of the show. The prizes were abundant with things such as a free stall for the August MRHA show, tack, home décor, and even a chips and margarita mix basket!