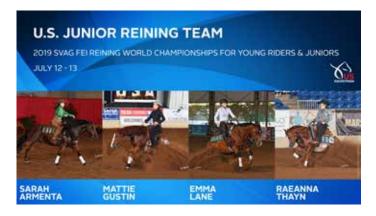

## US EQUESTRIAN ANNOUNCES TEAMS FOR 2019 SVAG FEI REINING WORLD CHAMPIONSHIPS FOR YOUNG RIDERS & JUNIORS

**From the US Equestrian Communications Department** 

US Equestrian has named the following combinations to the U.S. teams for the 2019 SVAG FEI Reining World Championships for Young Riders & Juniors, July 9-13 in Givrins, Switzerland. Jeff Petska will serve as the chef d'equipe.

#### U.S. Junior Reining Team

Sarah Armenta (Whitesboro, Texas) and Gun Smoke Dennis, Julia Kraetschmar's 14-year-old Quarter Horse stallion

Mattie Gustin (Weatherford, Texas) and Guns R Spooky, her nine-year-old Quarter Horse gelding

Emma Lane (Gates, N.C.) and Gunner Gump, Bundy Lane's 11-year-old Quarter Horse gelding

Raeanna Thayn (Tioga, Texas) and Coded N Karma, Robbin and Robert Thayn's eight-year-old Quarter Horse gelding