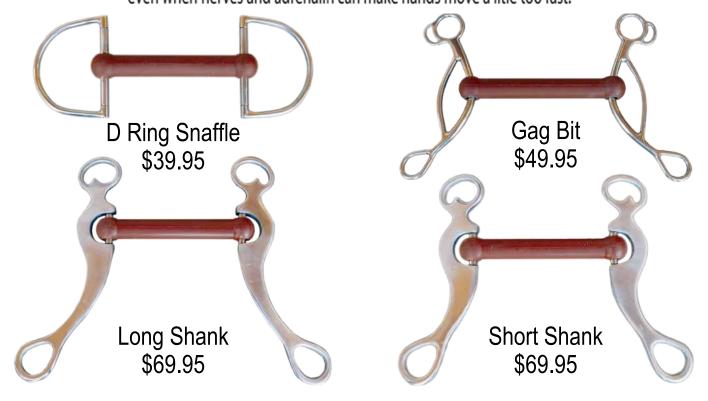

For more information, email Cheryl at Cheryl@WorldWideSlide.com or call (580) 759-2572.

It DOES look different - and it WORKS! You'd be surprised at the people who have a whisper bit in their tack room or trailer. People like

**TIM McQUAY \* BOYD RICE \* CHARMAYNE JAMES** 

Don't let the name fool you - this bit speaks volumes - and horses just keep winning in the Whisper Bit! Elite riders know that the Whisper Bit communicates clearly to the horse and allows guidance and correction without intimidation. It's forgiving of a rider's mistakes - even when nerves and adrenalin can make hands move a litle too fast.