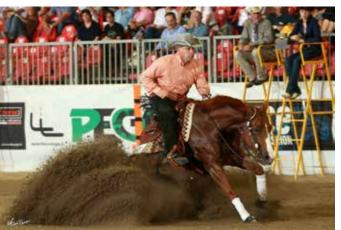

Saturdaynigh Mizzzen and Pierluigi Chioldo Open Levels 3 & 4 Derby Champions Photo courtesy of Andrea Bonaga

Fifty-seven finalists entered the arena at the 2018 IRHA/NRHA Open Derby with a final that had the crowd holding their breath to the end. It looked as though we were in for a thrilling run-off between two of the sport's top riders, Gennaro Lendi astride the magnificent Sugar Little Step owned by Quarter Dream, and Cira Baeck aboard Gunstep owned by Corinna Shumacher's CS Ranch. Both had marked a

## IRHA/NRHA DERBY: THE FINALS

score of 222.5. Instead, back on the throne was go-round leader Saturdaynigh Mizzen after a daring run with Pierluigi Chioldo.

Pierluigi pulled out all the stops, in every sense, as the last to enter the final and brought the crowd to its feet with a whopping 224 – one and a half points clear of the competition – and sufficient to assure him the titles of Champion at levels 4 and 3 with Saturdaynigh Mizzen. Chioldo, now head trainer at Angelucci QH, who had started and trained the gelding, slipped back into perfect accord after a break of two years.