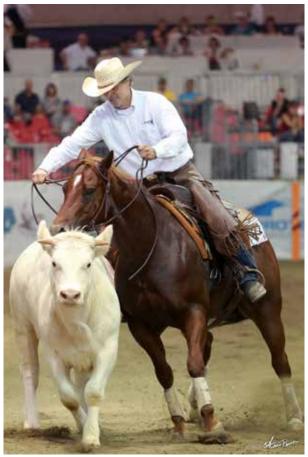

In the end, the go-round leader, Giovanni Campanaro, who placed two horses in the final, took the lead and won the ERCHA Derby Open title astride Hot As Wasabi, scoring a consistent 74 in the fence work. The pair had a composite of 222 after the go-round, and were the leaders.

"She is a nice mare," said Giovanni, who won the ERCHA Open Derby for the third time in a row. "She's definitely the most enjoyable horse I have ever ridden. She is very cool, but at the same time, she is lively and cooperative in the show pen. She behaves much better during the competition than at home, or in the warm up arena."

The mare, owned by Giovanni Lagaren, is by Little Dulces Rey (by Dual Rey) and out of a High Brow Cat Mare (Whirlacat), and was born in the States in 2014. She arrived in Italy when she was two-and-a-half years old, and Giovanni had some trouble with her at the beginning of the training, "We didn't get on very well, at first." he said. "But when we managed to understand each other, I realized that she was actually one of the best cow horses I have ever trained."