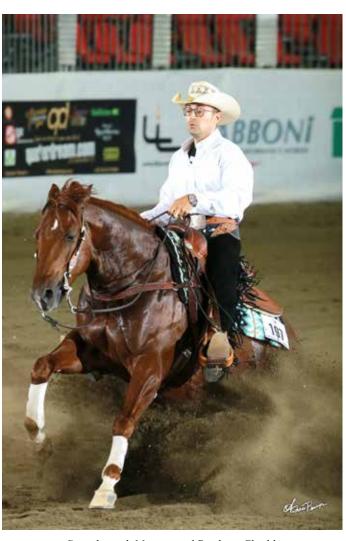

Saturdaynigh Mizzzen and Pierluigi Chioldo Open Levels 3 & 4 Derby Champions Photo courtesy of Andrea Bonaga

Fifty-seven finalists entered the arena at the 2018 IRHA/NRHA Open Derby with a final that had the crowd holding their breath to the end. It looked as though we were in for a thrilling run-off between two of the sport's top riders, Gennaro Lendi astride the magnificent Sugar Little Step owned by Quarter Dream, and Cira Baeck aboard Gunstep owned by Corinna Shumacher's CS Ranch. Both had marked a

## IRHA/NRHA DERBY: THE FINALS

score of 222.5. Instead, back on the throne was go-round leader Saturdaynigh Mizzen after a daring run with Pierluigi Chioldo.

Pierluigi pulled out all the stops, in every sense, as the last to enter the final and brought the crowd to its feet with a whopping 224 – one and a half points clear of the competition – and sufficient to assure him the titles of Champion at levels 4 and 3 with Saturdaynigh Mizzen. Chioldo, now head trainer at Angelucci QH, who had started and trained the gelding, slipped back into perfect accord after a break of two years.