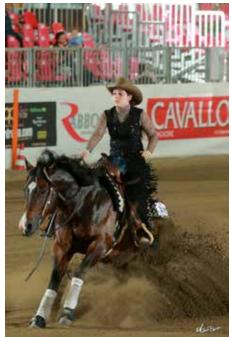

# IRHA/NRHA DERBY NON PRO: THE FINALS

There were 52 finalists in the Non Pro event with sparks expected to fly following the lead up from the go round that had been dominated by Gina Shumacher, with her three horses having placed among the top four. But this evening, it was no holds barred for Tina Kunster-Mahl, who had two horses in the final of the IRHA/NRHA Non Pro Derby in Cremona and put together two great runs. She finished the evening with top honors at Levels 4 and 3 aboard Mizzfire, who slid to a powerful 222 that had the crowd whooping. and a Reserve Champion Title at Level 3 accompanied by Theo Boom Shernic, with a score of 216.5. Both horses are owned by Jacpoint QH, Tina's superb facility in Lermoos, Austria. Tina bought Mizzfire, the 7-year-old gelded son of Colonels Smoking Gun and West Coast Mizzen, bred by Tom and Mandy McCutcheon in the US, in late August of 2017.

"I competed with him for the first time in Las Vegas in September and we scored a 215 there, even after such a short time together, before returning to Europe," explained Tina. "He's an amazing horse, really calm at home, more like a dog. He's a funny horse, you put him in the trailer and he puts his head down and sleeps at home he eats and lies down and sleeps, but then he's great to ride in the show pen."

"Theo", a 6-year-old gelding by Boom Shernic out of Smoken Cromed Cutie was bred by Houde Lucie, but is rather trickier to hold in the arena. "I felt really good with both horses during the warm-up, but with Theo it helped that it was warm today, it calmed him down a bit," comments Tina, "It meant I could send him on the fast circles as I knew he would not have the energy to run off." Tina has a long and glorious record in Non Pro events, most recently she was crowned Champion at the NRHA European Derby in Lyon last November on Nu Chexomatic, snatching the title from Gina Schumacher who finished her run there just one point behind Tina's 222.5.