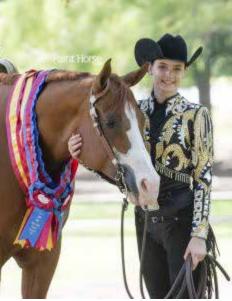

With the chance at some wonderful incentives, the show attracted nearly 1,200 entries and 249 horses from 32 U.S.

youth exhibitors proved they were the best of the best, capturing the show's All-Around and High-Point titles. The All-Around titles were awarded to Rebecca Figueroa, 14–18; Lauren Hall, 13 & Under; Ella Storch, Novice Youth; and Sabine Lazo, Solid Paint-Bred. Four additional High-Point awards were presented to top-placing Youth: Amanda Walsh earned the High-Point English Youth award, Jennifer Stanley took home both the High-Point Western Youth and High-

Lauren Hall and Alotta Vested Pine 13 & Under All Around

Ella Storch and Vegas Made Me Do It Novice Youth All Around

states and Canada. Each class paid out \$1,300 in scholar-ships. Several areas saw growth in entries over the 2017 show: youth halter classes grew by 65%; solid-Paint bred halter classes were up 75%, and solid Paint-bred performance classes grew by 108%, just to name a few.

"Our Youth Show exemplifies what an amazing group of

Sabine Lazo and Original Hottie Solid Paint-Bred All Around

kids we have in our association, and this year was no exception," **APHA** Executive Director Billy Smith said. "They work extremely hard to get to the World Show, and we are honored to provide them with the opportunity to save for their future education while they show their horses."