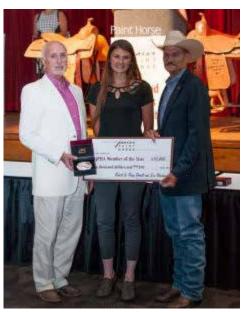

AjPHA members and clubs were also recognized for their hard work and accomplishments outside of the show pen. Amanda Nelson of North Logan, Utah, was named the Aj-PHA Youth Member of the Year. Amanda is an AjPHA National Director and the Utah Paint Horse Club Youth President. She was awarded a \$1,000 scholarship and a custom