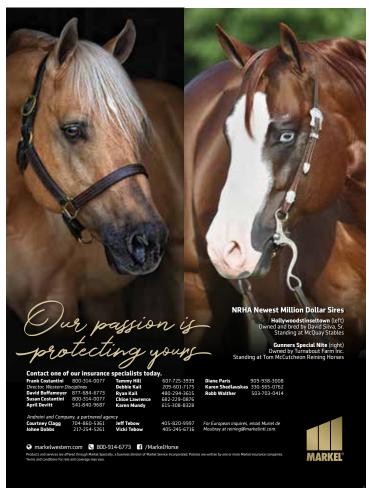

For more information on Hollywoodstinseltown and Silva Reining Horses, visit the website at SilvaReining.com. To learn more about the Tulsa Reining Classic, go to Tulsa-Reining.com.

When Hollywoodstinseltown, by \$6 Million Sire Hollywood Dun It and out of NRHA All-Time Leading Mare, Miss Tinseltown, was born, it was quickly evident that he had the makings of a champion. With a royal pedigree, flashy good looks, exceptional movement, and real presence in the show ring, he gained quick rewards with such titles as 2009 NRBC Intermediate Open Champion, 2009 NRHA Derby Reserve Champion and Intermediate Open Champion, and Member of the 2010-Gold-Medal-Winning World Equestrian Games team. Due to that record of success, Hollywoodstinseltown's lifetime earnings exceed \$185,000.

It was soon apparent that his foals were inheriting and displaying his signature looks. Plus their trainability and show presence have already boosted Hollywoodstinseltown to the honor of being titled a NRHA Million Dollar Sire.