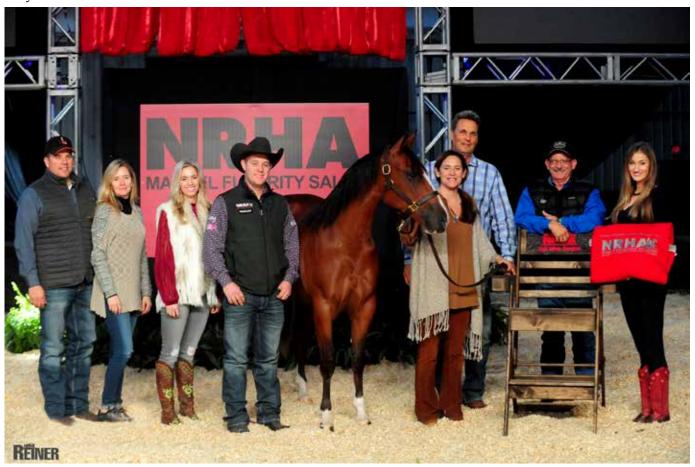

Loveya To Love Me, 2017 NRHA /Markel Select Yearling High Seller Photo courtesy of NRHA Reiner

Cam Essick of Pacific Range Ranch consigned the high-seller to the Select Yearling Sale for the second year in a row. Loveya To Love Me is a bay filly by Gunnatrashya (LTE: \$233,757) out of Love Em N Lena (Smart Little Lena)(LTE: \$114,191). The promising filly was purchased by Amy & Jeff Medows for \$35,000.

### WWW.WINTERPREMIERSALE.COM

OFFERING TOP QUALITY PROSPECTS AND FINISHED PERFORMANCE HORSES TO THE REINING, ROPING, RANCH RIDING, CUTTING & COW HORSE INDUSTRIES.

Loveya To Love Me, 2017 NRHA /Markel Select Yearling High Seller Photo courtesy of Kelsey Pecsek and Quarter Horse News