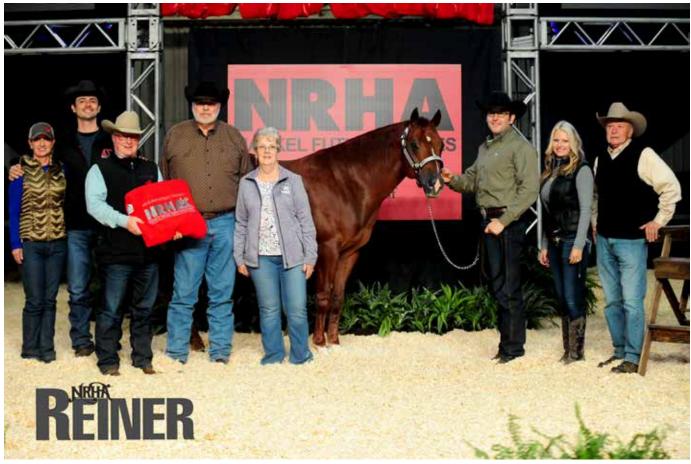

Sparky Jac Dun It, 2017 NRHA/Markel Futurity High-Seller and Futurity Prospect High-Seller Photo courtesy of NRHA Reiner

The 2017 NRHA/Markel Futurity High-Seller and Futurity Prospect High-Seller was Sparky Jac Dun It a stand-out sorrel colt by Electric Code (LTE: \$215,402) out of Memories In Progress (Hollywood Dun It) dam of 5 money earners. Muehlstaetter Performance Horses consigned the colt that Dean and Cherie Spence purchased for \$81,000.

Sparky Jac Dun It will be put into training with Jared Leclair who said, "Martin did a great job with this colt. He has such a big stop on him. He really has a lot of presence and is just a gorgeous colt. We reviewed the videos and watched the preview. Afterward, I asked Dean what he thought, and he said, 'there is only one horse here that we need to buy.' It is just an added bonus that we happen to own the stallion that he is by. We look forward to showing him next year at the futurity."