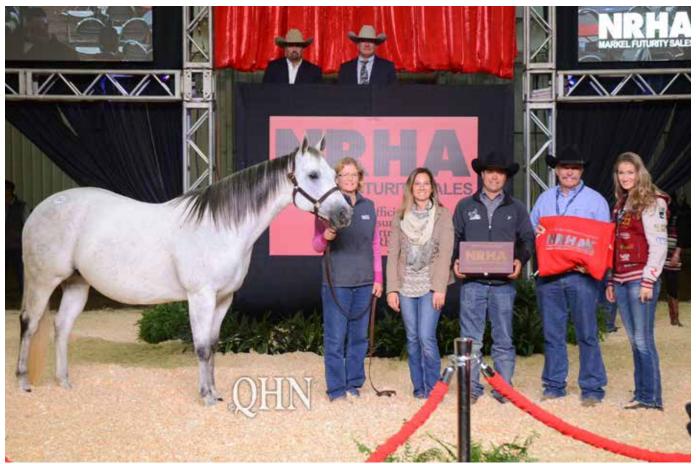

Sparky Jac Dun It, 2017 NRHA/Markel Futurity High-Seller and Futurity Prospect High-Seller Photo courtesy of NRHA Reiner

The 2017 NRHA/Markel Futurity High-Seller and Futurity Prospect High-Seller was Sparky Jac Dun It a stand-out sorrel colt by Electric Code (LTE: \$215,402) out of Memories In Progress (Hollywood Dun It) dam of 5 money earners. Muehlstaetter Performance Horses consigned the colt that Dean and Cherie Spence purchased for \$81,000.

Sparky Jac Dun It will be put into training with Jared Leclair who said, "Martin did a great job with this colt. He has such a big stop on him. He really has a lot of presence and is just a gorgeous colt. We reviewed the videos and watched the preview. Afterward, I asked Dean what he thought, and he said, 'there is only one horse here that we need to buy.' It is just an added bonus that we happen to own the stallion that he is by. We look forward to showing him next year at the futurity."