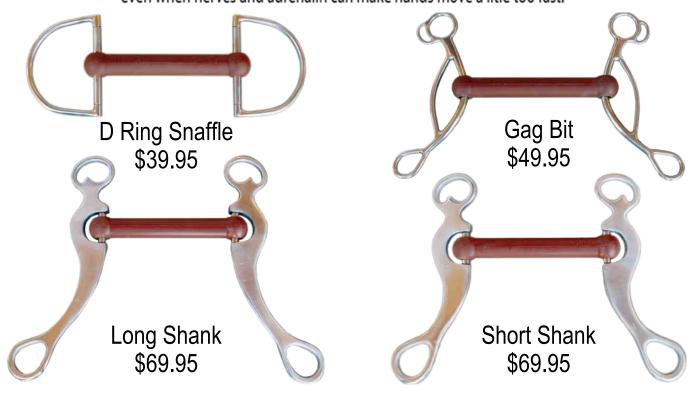

Try our extended special offer on the 5 month size.

Order at a special price of only \$139.95 and \$17 shipping. To order call 580-759-2572 or go to www.composuremg.com.

It DOES look different - and it WORKS! You'd be surprised at the people who have a whisper bit in their tack room or trailer. People like

**TIM McQUAY \* BOYD RICE \* CHARMAYNE JAMES** 

Don't let the name fool you - this bit speaks volumes - and horses just keep winning in the Whisper Bit! Elite riders know that the Whisper Bit communicates clearly to the horse and allows guidance and correction without intimidation. It's forgiving of a rider's mistakes - even when nerves and adrenalin can make hands move a litle too fast.