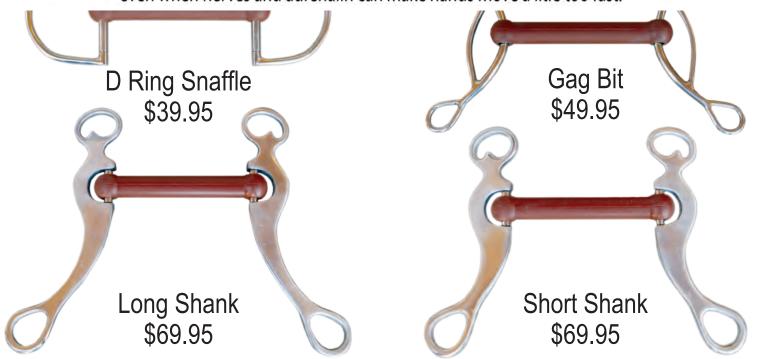

#### Send us YOUR news!

We'd love to publish your press releases and news! Send them to cheryl@WorldWideSlide.com!

It DOES look different - and it WORKS! You'd be surprised at the people who have a whisper bit in their tack room or trailer. People like

**TIM McQUAY \* BOYD RICE \* CHARMAYNE JAMES** 

Always wanted to try a Whisper Bit?

Here's your golden opportunity.

Mention WORLDWIDE SLIDE when you order and get \$25 off the price!

Call 580-759-2572 TO ORDER OR USE FORM BELOW.-Offer good until March 28, 2016

Don't let the name fool you - this bit speaks volumes - and horses just keep winning in the Whisper Bit! Elite riders know that the Whisper Bit communicates clearly to the horse and allows guidance and correction without intimidation. It's forgiving of a rider's mistakes - even when nerves and adrenalin can make hands move a litle too fast.