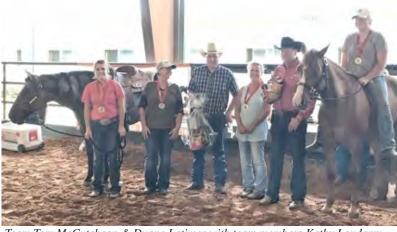

# TEAM MCCUTCHEON WINS SOUTHWEST REINING HORSE ASSOCIATION BOOT CAMP

Congratulations REINING BOOT CAMP Team Champions!

Kathy Loudamy was also the high score of the day with a 71.5!

Team Tom McCutcheon & Duane Latimer with team members Kathy Loudamy, Denise Pippen, Destiny Nicholson and Lisa Skinner

The Reining Boot Camp was held May 27 at Cardinal Ranch in Aubrey, Texas.

2017 NRHA Collegiate Reining Championship

Friday, June 30 Oklahoma State Fair Park Oklahoma City