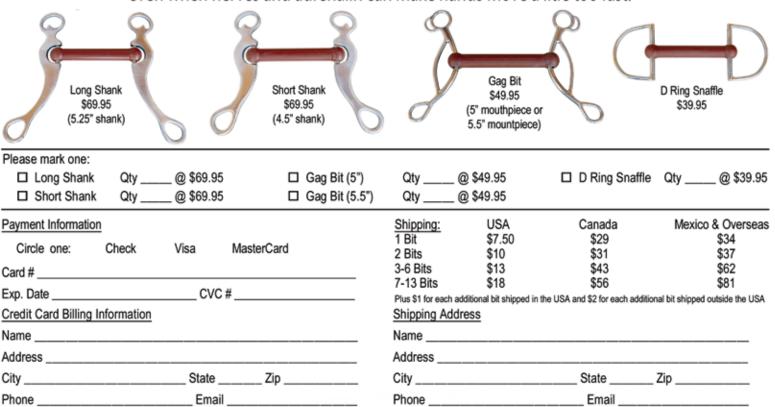

It DOES look different - and it WORKS! You'd be surprised at the people who have a whisper bit in their tack room or trailer. People like

**TIM McQUAY \* BOYD RICE \* CHARMAYNE JAMES** 

Always wanted to try a Whisper Bit?

Here's your golden opportunity.

Mention WORLDWIDE SLIDE when you order and get \$25 off the price!

Call 580-759-2572 TO ORDER OR USE FORM BELOW.-Offer good until March 28, 2016

Don't let the name fool you - this bit speaks volumes - and horses just keep winning in the Whisper Bit! Elite riders know that the Whisper Bit communicates clearly to the horse and allows guidance and correction without intimidation. It's forgiving of a rider's mistakes - even when nerves and adrenalin can make hands move a litle too fast.