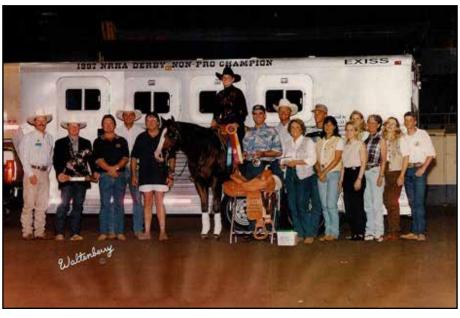

# CHOCOLATE CHIC OLENA REACHES SUPER SWEET MILLION DOLLAR SIRE STATUS!

There is something sweet about becoming a National Reining Horse Association (NRHA) Million Dollar Sire. Owned by Carter Smith-Ellingson, the 1993 Chestnut stallion Chocolate Chic Olena is by NRHA Six Million Dollar Sire and NRHA Hall of Fame Inductee Smart Chic Olena and out of Jae Bar Felcia.

Chocolate Chic Olena was ridden by his owner along with NRHA Professional Darren Stancik and NRHA Four Million Dollar Rider Andrea Fappani. As a show horse, Chocolate Chic Olena was the 2001 and 2002 United States Equestrian Federation Open Qualifier Champion, the 1997 NRHA Derby Non Pro and Limited Open Champion, and the 1999 AQHA World Champion in senior reining.