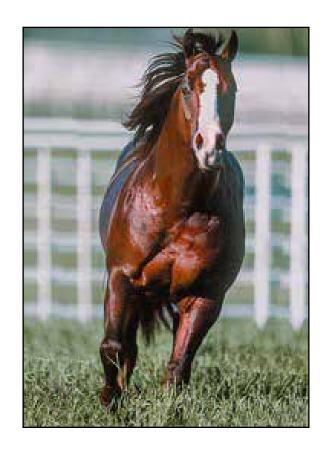

# CHOCOLATE CHIC OLENA REACHES SUPER SWEET MILLION DOLLAR SIRE STATUS!

There is something sweet about becoming a National Reining Horse Association (NRHA) Million Dollar Sire. Owned by Carter Smith-Ellingson, the 1993 Chestnut stallion Chocolate Chic Olena is by NRHA Six Million Dollar Sire and NRHA Hall of Fame Inductee Smart Chic Olena and out of Jae Bar Felcia.

Chocolate Chic Olena was ridden by his owner along with NRHA Professional Darren Stancik and NRHA Four Million Dollar Rider Andrea Fappani. As a show horse, Chocolate Chic Olena was the 2001 and 2002 United States Equestrian Federation Open Qualifier Champion, the 1997 NRHA Derby Non Pro and Limited Open Champion, and the 1999 AQHA World Champion in senior reining.

In addition to siring top reining horses, Chocolate Chic Olena's offspring have proven themselves to be versatile performers, with some competing and earning top honors in working cow horse events.

Chocolate Chic Olena's top NRHA offspring include: Chic Magnetic (NRHA LTE: \$139,507) Ghiradelli Chic (NRHA LTE: \$75,313) Mr Chocoholic NRHA LTE: \$65,889) Mistresses Milky Way (NRHA LTE: \$45,397) Smart Coco Chic (NRHA LTE: \$45,785)

Carter was moved by the milestone accomplishment. "It means so much to me to have Chocolate Chic Olena reach the Million Dollar Sire milestone. He was an exceptional show horse for many years and has gone on to be a great sire. He is a once in a lifetime horse for me and hope his legacy lives on through his offspring for decades to come."