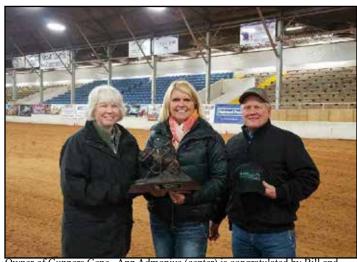

# RUBEN VANDORP TOPS 2017 WINTER SLIDE AXTELL DERBY ON GUNNERS GENE

The 2017 Winter Slide took place Jan. 31 – Feb. 5 at the Hardy Murphy Coliseum in Ardmore, Okla. It featured the Axtell Derby as a headline event. Ruben Vandorp rode Gunners Gene to a score of 74 to top the event in the Level 4 division and earn \$1,141 for owner Ann Admonius. He was just a half point ahead of Justin Mathison, riding Mary Jansma's Loaded And Dancin.

There was a tie for the Level 1 Championship when Dani Latimer scored 72 on Sparklin Nite and Frank Ordner marked an identical score on Dontmesswithmygun owned by David Silva.

Owner of Gunners Gene, Ann Admonius (center) is congratulated by Bill and Carol Parker of Axtel Pharmacy.