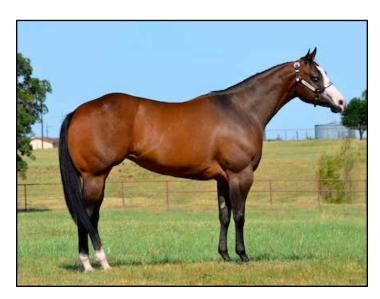

# CHOCOLATE CHIC OLENA REACHES SUPER SWEET MILLION DOLLAR SIRE STATUS!

There is something sweet about becoming a National Reining Horse Association (NRHA) Million Dollar Sire. Owned by Carter Smith-Ellingson, the 1993 Chestnut stallion Chocolate Chic Olena is by NRHA Six Million Dollar Sire and NRHA Hall of Fame Inductee Smart Chic Olena and out of Jae Bar Felcia.

Chocolate Chic Olena was ridden by his owner along with NRHA Professional Darren Stancik and NRHA Four Million Dollar Rider Andrea Fappani. As a show horse, Chocolate Chic Olena was the 2001 and 2002 United States Equestrian Federation Open Qualifier Champion, the 1997 NRHA Derby Non Pro and Limited Open Champion, and the 1999 AQHA World Champion in senior reining.

In addition to siring top reining horses, Chocolate Chic Olena's offspring have proven themselves to be versatile performers, with some competing and earning top honors in working cow horse events.

Chocolate Chic Olena's top NRHA offspring include: Chic Magnetic (NRHA LTE: \$139,507) Ghiradelli Chic (NRHA LTE: \$75,313) Mr Chocoholic NRHA LTE: \$65,889) Mistresses Milky Way (NRHA LTE: \$45,397) Smart Coco Chic (NRHA LTE: \$45,785)

Carter was moved by the milestone accomplishment. "It means so much to me to have Chocolate Chic Olena reach the Million Dollar Sire milestone. He was an exceptional show horse for many years and has gone on to be a great sire. He is a once in a lifetime horse for me and hope his legacy lives on through his offspring for decades to come."