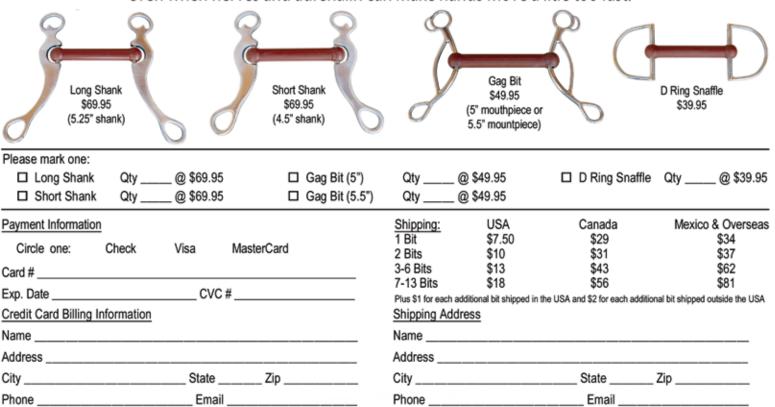

**TIM McQUAY \* BOYD RICE \* CHARMAYNE JAMES** 

Always wanted to try a Whisper Bit?

Here's your golden opportunity.

Mention WORLDWIDE SLIDE when you order and get \$25 off the price!

Call 580-759-2572 TO ORDER OR USE FORM BELOW.-Offer good until March 28, 2016

Don't let the name fool you - this bit speaks volumes - and horses just keep winning in the Whisper Bit! Elite riders know that the Whisper Bit communicates clearly to the horse and allows guidance and correction without intimidation. It's forgiving of a rider's mistakes - even when nerves and adrenalin can make hands move a litle too fast.