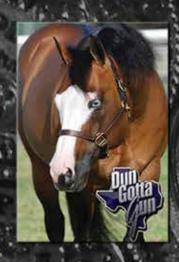

# RUBEN VANDORP TOPS 2017 WINTER SLIDE AXTELL DERBY ON GUNNERS GENE

The 2017 Winter Slide took place Jan. 31 – Feb. 5 at the Hardy Murphy Coliseum in Ardmore, Okla. It featured the Axtell Derby as a headline event. Ruben Vandorp rode Gunners Gene to a score of 74 to top the event in the Level 4 division and earn \$1,141 for owner Ann Admonius. He was just a half point ahead of Justin Mathison, riding Mary Jansma's Loaded And Dancin.

There was a tie for the Level 1 Championship when Dani Latimer scored 72 on Sparklin Nite and Frank Ordner marked an identical score on Dontmesswithmygun owned by David Silva.

Owner of Gunners Gene, Ann Admonius (center) is congratulated by Bill and Carol Parker of Axtel Pharmacy.