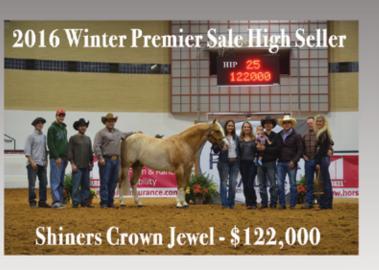

### Join us this Saturday, February 18!

ANNUAL

WILL ROGERS EQUESTRIAN CENTER - FORT WORTH, TEXAS
PRIOR TO THE WORLD'S GREATEST HORSEMAN FINALS

Preview Fri, Feb 17 at 12 pm Watt Arena Brunch Sat, Feb 18 at 11 am Watt Arena

SALE BEGINS AT 12 NOON WATT ARENA

World's Greatest Horseman Finals at 4 PM

As Always, On Hand to Serve with all of Your Insurance Needs

#### **CONTACTS:**

JENNIFER ANDERSON (405) 401-4759 MANDY McCutcheon (940) 453-7543

WINTERPREMIERSALE@GMAIL.COM

WWW.WINTERPREMIERSALE.COM

#### CLICK FOR FILL LIST OF CONSIGNMENTS!