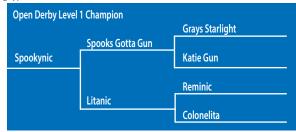

#### **Kyle Shaw Wins Level 1 Championship Spookynic**

Kyle Shaw scored 216.6 to win the Level 1 Florida Derby on Spookynic owned by Bob and Arlene Santagata. That win was good for \$1,009.

The Santagatas own and operate Santa Hill Ranch, a state-of-the-art horse training facility specializing in reining, that is situated on a 150 acre farm outside of Campbell Hall, New York.

Reserve Champion honors ended in a three-way tie between Andrew Fox on Lite N Juicey and Ima Smart Smokin Gun owned by Darling 888 Ranch, and Cristiano Coelho on Lucille Tag owned by Deorah Strahman. Each scored 212 to win \$564.