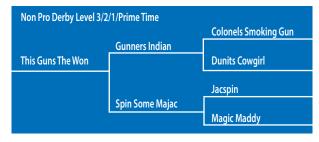

#### Sherry Sumpter Sweeps Non Pro Derby Levels 3, 2, 1 and Primetime on This Guns The Won

Sherry Sumpter had a great day with This Guns The Won. Not only did she finish as the reserve champion of the Non Pro, earning \$2,940; she also made a clean sweep of the rest of the divisions, topping the Non Pro Derby Levels 3, 2, 1 and Primetime!

Sherry who rides with Sam Smith, returned to the show ring last fall after a long hiatus and said at the time after the ancillary class win, "We really just wanted to see where we were at because we want to do the derbies next year. Now we know what to work on."

Clearly the trainer and the Non Pro figured out the right formula. Sherry noted, "The partnership with Sam is key. He's a very detailed trainer and coach and he's still putting his heart into it." She had ridden with Smith years ago when they still both lived in Ohio. "When I decided to ride again, Sam just came to mind – I wanted to go back to my roots and I knew he was an amazing coach and trainer and a great friend."

From the beginning the goal has been the derbies in 2016. They started in the summer then went to the Southwest Reining Horse Association Futurity for a test drive

where they won the Novice Horse Championship for the weekend. First in 2016 was the Winter Slide where they won money in all four divisions – then the Florida Classic! Next on the agenda is Tulsa, then the NRBC.

Sherry owns the gelding with her stepdaughter Ginger Dwyer. "2016 will be a year of adventure for both of us. We bred the mare then raised her and she managed Apache for the first three years so she's part of this. Plus she just started riding five years ago and she's going for the Rookie of the Year this year. It's wonderful to share this with her.

In the Level 3, Level 2 and Level 1 Non Pro the Reserve Championship went to Shawn Reynolds for a score of 218.0 on This Ones A Chic, good for \$1,856, \$1,453 and \$731, respectively. The Prime Time Reserve Championship was won by George Bell on Couture Tag, a horse he owns with his wife, Carol.