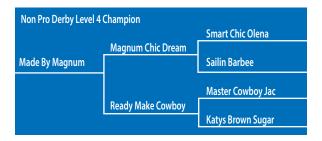

#### Lyndsey Jordan Rides Made By Magnum to Non Pro Championship

Lyndsey Jordan laid down a sparkling run ton Made By Magnum that the judges rewarded with a whopping 224 score. The Kentucky reiner raised the good gelding and is understandably thrilled with his performce. "He has been incredible – and Robin (Schoeller) has done a fantastic job with him."

She sent "Bentley" to Robin as a late yearling and he rode him to an Open Finals slot at the NRHA Futurity before Lyndsey started showing

him. Since then it's been a great partnership. As a 4-yearold he won the NRHA Derby Non Pro Levels 2,3 and 4, then returned last year to finish in the top ten.

"He's so consistent – he's playful in the stall but when you get on he's all business and Robin's done a fantastic job of keeping him fresh. We always give him a vacation after the derbies. The Florida Classic was his first show back for the new year."

According to Lyndsey, the plan is to go next to the NRBC then the NRHA Derby.