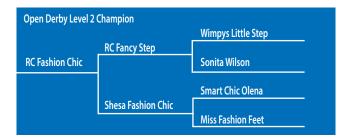

#### Ruben Vandorp Takes Limited Open Championship on RC Fashion Chic

Ruben Vandorp rode RC Fashion Chic to a 224.5 score to grab the Intermediate Open Reserve Championship for owners Peter and Courtney Morgan. That was good for \$1,856 but that score also topped the Limited Open to earn another \$1,931.

Ruben showed the 4-year-old stallion at the NRHA Futurity but a penalty kept them out of the finals. "He's very special; I think the coolest thing about him – obviously he has a lot of stop, circle, turn – but it's his presence. It's the way he carries himself overall. He's pretty unique."

Dave Davis started the colt for the Morgans and he was

sent to Vandorp as a 2-year-old. "I'm excited to continue to show him. I'm always extremely thankful when people have faith in me to let me

ride and show their horses."

But riding RC Fashion Chic wasn't the end of Ruben's good fortune at the show. He was also the Limited Open Reserve Champion with a score of 22.35 on She Whiz Pretty Juicy owned by Green Valley Ranch. That title was worth another \$1,328. It was Ruben's first time to show the mare. "I thought she could be good but didn't know how good!" Now she, too, is NRBC bound.