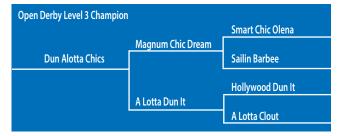

### Matt Palmer Rides Dun Alotta Chics to Intermediate Open Championship

Matt Palmer's score on Dun Alotta Chics was just a half point behind Flarida's Reserve Open score of 225.5. That created a great payday for the Elverson, Pennsyl-

vania trainer, because he finished third in the Open, good for \$4934, and took the Intermediate Open Championship to collect another \$2,700. Dun Alotta Chics is owned by J Marie (Punch) Haring and her husband, Doug.

Actually, Palmer purchased the palomino last year for his owner to ride in Non Pro. He hadn't considered showing him until Punch found that she was going to have to have hip surgery.

"I bought him for her at Oklahoma City from Dr. Jim Morgan because I needed a quiet safe horse for her. Jim had shown him and won about \$19,000 and he'd done a great job with him so Punch rode him and fell in love with him and we brought him home. Then she wasn't able to ride him so I jumped on."

Thing is, he thought he was getting on a Non Pro horse and Dun Alotta Chics was ready to up the ante! Every day Matt asked him for a little more and got it and he quickly realized the up side. "I talked to Punch and Doug and said 'I think I can show him at Florida. I think there's more horse there'."

With their blessing he hauled the horse to the Florida Classi and after the 225.5 score realized there was "alotta" horse there. "It just fell into my lap," he laughed. "He wasn't supposed to be for me!"

Now with Punch recovering from the surgery, the plan is to show next at the National Reining Breeders Classic.