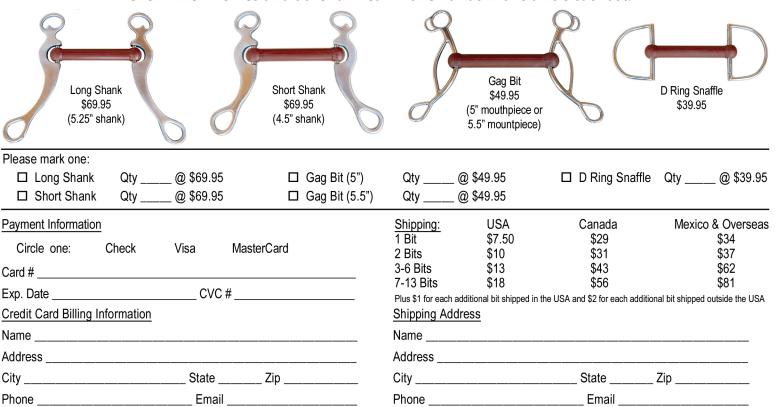

It DOES look different - and it WORKS!
You'd be surprised at the people who have a
whisper bit in their tack room or trailer. People like

**TIM McQUAY \* BOYD RICE \* CHARMAYNE JAMES** 

Always wanted to try a Whisper Bit?
Here's your golden opportunity.
Mention WORLDWIDE SLIDE when you order and get \$25 off the price!
Call 580-759-2572 TO ORDER OR USE FORM BELOW.-Offer good until March 28, 2016

Don't let the name fool you - this bit speaks volumes - and horses just keep winning in the Whisper Bit! Elite riders know that the Whisper Bit communicates clearly to the horse and allows guidance and correction without intimidation. It's forgiving of a rider's mistakes - even when nerves and adrenalin can make hands move a litle too fast.