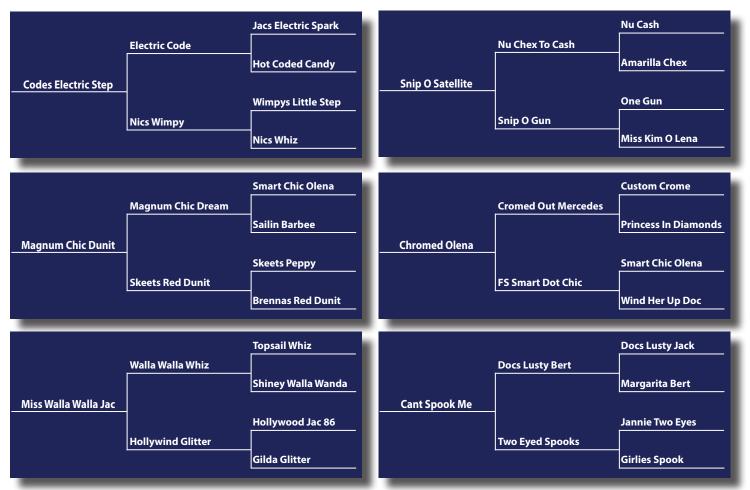

# LECLAIR AND LOCKER TOP STAMPEDE REINING DERBY

The Stampede Reining Derby was held during the Hamilton Stampede Show in Hamilton, Texas March 16-20 and the top honors in the Level 4 Open Derby were claimed by Jared Leclair on Codes Electric Step owned by Susan Meyer. Their score of 148 clinched the Stampede Open Level 4 Derby and 4 Year Old Stakes Championships. Formerly the 2012 palomino stallion had been a top ten finisher at the Summer Slide Futurity.

The Level 2 Champion was Abby Lengel on Magnum Chic Dunit owned by Arcese Quarter Horses for marking just a point behind LeClair. Kinzy Donnelly rode Miss Walla Walla Jac owned by Donna Woodruff to a score of 144 to win the Level 1.

Sarah Locker continued her successful ways by earning the Level 4 Non Pro Championship on Snip O Satellite owned by Hilldale Farm. The Level 2 Champion & 4 Year Old Non Pro Stakes winner was Melanie Schuckers on her Chromed Olena with a score of 145. Michelle George rode Cant Spook Me to a score of 143 to win the Level 1 title.

# **TOP STAMPEDE REINING DERBY HORSE PEDIGREES**

WWW.SHOWDIVADESIGNS.COM

- January/February, 2016