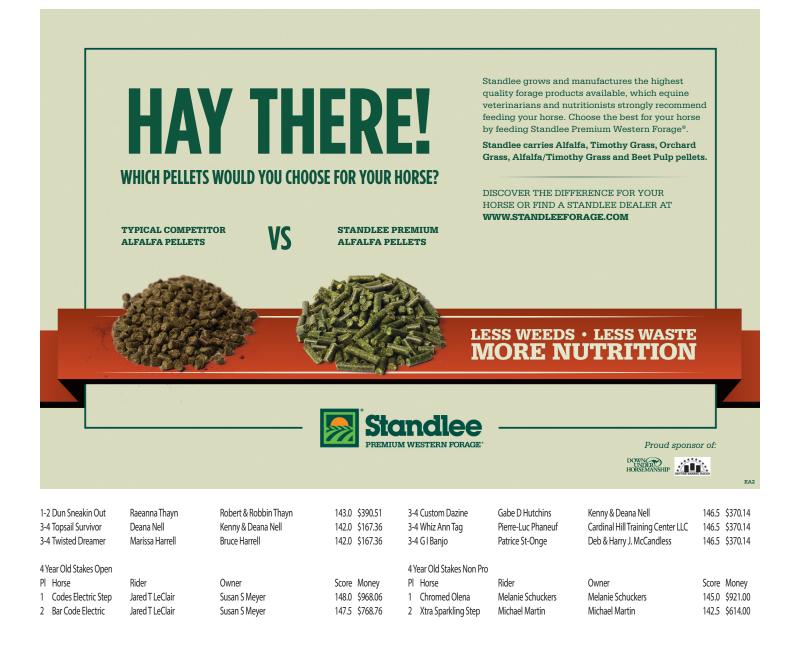

## Results from the 2016 Circle T Stampede Reining Derby & Stakes

| Level 4 Open Derby     |                       |                                   |                       |          | 4-5 A Wayward Revolution | Steve C Ross      | Laetitia Loubser       | 143.0 | \$194.56   |
|------------------------|-----------------------|-----------------------------------|-----------------------|----------|--------------------------|-------------------|------------------------|-------|------------|
| PI Horse               | Rider                 | Owner                             | Score N               | /loney   | 4-5 Shine Oak Shine      | Garrett A. Gentry | Chelsea L. Schneider   | 143.0 | \$194.56   |
| 1 Codes Electric Step  | Jared T LeClair       | Susan S Meyer                     | 148.0 \$              | 1,576.96 |                          |                   |                        |       |            |
| 2 Bar Code Electric    | Jared T LeClair       | Susan S Meyer                     | 147.5 \$              | 1,252.29 | Level 4 Non Pro Derby    |                   |                        |       |            |
| 3 Magnum Chic Dunit    | Abby M Lengel         | Arcese / Rabonni                  | 147.0 \$              | 927.62   | PI Horse                 | Rider             | Owner                  | Score | Money      |
| 4-6 Custom Dazine      | Gabe D Hutchins       | Kenny & Deana Nell                | 146.5 \$              | 293.75   | 1 Snip O Satellite       | Sarah Lynn Locker | Hilldale Farm          | 147.0 | \$1,013.50 |
| 4-6 G I Banjo          | Patrice St-Onge       | Deb & Harry J. McCandless         | 146.5 \$              | 293.75   | 2 Chromed Olena          | Melanie Schuckers | Melanie Schuckers      | 145.0 | \$760.13   |
| 4-6 Whiz Ann Tag       | Pierre-Luc Phaneuf    | Cardinal Hill Training Center LLC | 146.5 \$              | 293.75   | 3-4 Cant Spook Me        | Michelle George   | Michelle George        | 143.0 | \$380.06   |
| -                      |                       |                                   |                       |          | 3-4 Dun Sneakin Out      | Raeanna Thayn     | Robert & Robbin Thayn  | 143.0 | \$380.06   |
| Level 2 Open Derby     |                       |                                   |                       |          |                          |                   |                        |       |            |
| PI Horse               | Rider                 | Owner                             | Score N               | /loney   | Level 2 Non Pro Derby    |                   |                        |       |            |
| 1 Magnum Chic Dunit    | Abby M Lengel         | Arcese / Rabonni                  | 147.0 \$              | 982.60   | PI Horse                 | Rider             | Owner                  | Score | Money      |
| 2 Boom Sail Whiz       | Eduardo Pinto Ribeiro | David & Lynn Bishop               | 145.0 \$              | 780.30   | 1 Chromed Olena          | Melanie Schuckers | Melanie Schuckers      | 145.0 | \$696.32   |
| 3 Miss Walla Walla Jac | Kinzy G Donnelly      | Donna J Woodruff                  | 144.0 \$              | 578.00   | 2-3 Cant Spook Me        | Michelle George   | Michelle George        | 143.0 | \$481.28   |
| 4-5 Arc Gunna Mark YA  | Trent Harvey          | Swartzy Performance Horses LLC    | 143.5 \$              | 274.55   | 2-3 Dun Sneakin Out      | Raeanna Thayn     | Robert & Robbin Thayn  | 143.0 | \$481.28   |
| 4-5 Princess N Pearls  | Trent Harvey          | Mark A Smith                      | 143.5 \$              | 274.55   | 4-5 Fullyloaded Mercedes | Deb McCandless    | Deb & Harry McCandless | 142.5 | \$194.56   |
|                        |                       |                                   |                       |          | 4-5 Mark This Rooster    | Nick Wallis       | Cheri Wallis           | 142.5 | \$194.56   |
| Level 1 Open Derby     |                       |                                   |                       |          |                          |                   |                        |       |            |
| PI Horse               | Rider                 | Owner                             | Score N               | /loney   |                          |                   |                        |       |            |
| 1 Miss Walla Walla Jac | Kinzy G Donnelly      | Donna J Woodruff                  | 144.0 \$              | 696.32   | Level 1 Non Pro Derby    |                   |                        |       |            |
| 2-3 Princess N Pearls  | Trent Harvey          | Mark A Smith                      | 143.5 \$ <sup>4</sup> | 481.28   | PI Horse                 | Rider             | Owner                  | Score | Money      |
| 2-3 Arc Gunna Mark YA  | Trent Harvey          | Swartzy Performance Horses LLC    | 143.5 \$ <sup>4</sup> | 481.28   | 1-2 Cant Spook Me        | Michelle George   | Michelle George        | 143.0 | \$390.51   |
|                        |                       |                                   |                       |          |                          | -                 |                        |       |            |