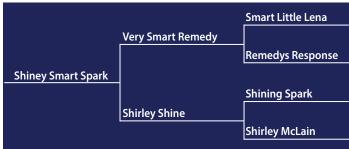

## Onen Level 4 Derhy

| open Level 4 Derby |    |                      |                  |       |                              |            |
|--------------------|----|----------------------|------------------|-------|------------------------------|------------|
|                    | Pl | Horse                | Rider            | Score | 0wner                        | Money      |
|                    | 1  | Wimpys Littlecolonel | Shawn W Flarida  | 225.0 | George Lawrence              | \$8,078.08 |
|                    | 2  | Cashin Malibus Chex  | Dean B Brown     | 224.5 | Robert Santagata             | \$5,553.68 |
|                    | 3  | WLSTinseltown        | Robin Schoeller  | 221.0 | Ruoff Dietter Reining Horses | \$4,796.36 |
|                    | 4  | Lil Sadie Revolution | Franco Bertolani | 220.0 | Giorgia Codeluppi            | \$2,398.18 |
|                    | 4  | My Chics Got Guns    | Gabriel B Diano  | 220.0 | Roberto Jose Ribas           | \$2,398.18 |
|                    | 6  | Smarts Like A Shiner | Yonathan Baruch  | 219.5 | Randy Shepherd               | \$1,009.76 |
|                    | 6  | Shiney Smart Spark   | Mathieu Buton    | 219.5 | John & Nancy Tague           | \$1,009.76 |
|                    |    |                      |                  |       |                              |            |

### Open Level 3 Derby

| Pl | Horse                | Rider          | Score | Owner              | Money      |
|----|----------------------|----------------|-------|--------------------|------------|
| 1  | Shiney Smart Spark   | Mathieu Buton  | 219.5 | John & Nancy Tague | \$2,952.10 |
| 1  | Smarts Like A Shiner | Yonthan Baruch | 219.5 | Randy Shepherd     | \$2,952.10 |
| 3  | Montanas Shepherd    | Nick Valentine | 218.0 | Glen Yasser        | \$1,935.80 |
| 4  | CG Top Hand          | Mark J Rafacz  | 215.0 | RJP Group II LLC   | \$967.90   |
| 5  | KR Skirt In The Dirt | Rob Huddleston | 214.0 | B Cheree Kirkbride | \$435.56   |
| 5  | Gun Gotta Star       | Jorge Puente   | 214.0 | Jeanette Shirley   | \$435.56   |

#### Open Level 2 Derby

| - |                      |                    |       |                           |            |
|---|----------------------|--------------------|-------|---------------------------|------------|
| P | Horse                | Rider              | Score | Owner                     | Money      |
| 1 | Shiney Smart Spark   | Mathieu Buton      | 219.5 | John & Nancy Tague        | \$2,389.52 |
| 2 | Montanas Chianic     | Nick Valentine     | 218.0 | Glen Yasser               | \$1,877.48 |
| 3 | Gun Gotta Star       | Jorge Puente       | 214.0 | Jeanette Shirley          | \$1,152.09 |
| 3 | KR Skirt In The Dirt | Rob Huddleston     | 214.0 | B Cheree Kirkbride        | \$1,152.09 |
| 5 | Snappy Lil Spook     | Kyle Shaw          | 213.5 | Sara Porter               | \$490.70   |
| 5 | Delightning Express  | Jason Scott Torpey | 213.5 | Torpey Performance Horses | \$490.70   |
| 5 | Pistol Pacn Red Pine | Thomas W Hoyt      | 213.5 | Sayda A Canizares         | \$490.70   |
| 5 | Brother Gun          | Rob Huddleston     | 213.5 | Sammy Graham              | \$490.70   |
|   |                      |                    |       |                           |            |