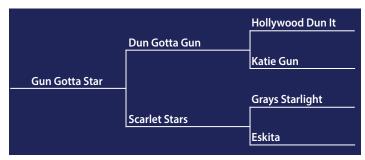

### Open Level 3 Derby

| Pl | Horse                | Rider          | Score | Owner              | Money      |
|----|----------------------|----------------|-------|--------------------|------------|
| 1  | Shiney Smart Spark   | Mathieu Buton  | 219.5 | John & Nancy Tague | \$2,952.10 |
| 1  | Smarts Like A Shiner | Yonthan Baruch | 219.5 | Randy Shepherd     | \$2,952.10 |
| 3  | Montanas Shepherd    | Nick Valentine | 218.0 | Glen Yasser        | \$1,935.80 |
| 4  | CG Top Hand          | Mark J Rafacz  | 215.0 | RJP Group II LLC   | \$967.90   |
| 5  | KR Skirt In The Dirt | Rob Huddleston | 214.0 | B Cheree Kirkbride | \$435.56   |
| 5  | Gun Gotta Star       | Jorge Puente   | 214.0 | Jeanette Shirley   | \$435.56   |

#### Open Level 2 Derby

| - |                      |                    |       |                           |            |
|---|----------------------|--------------------|-------|---------------------------|------------|
| P | Horse                | Rider              | Score | Owner                     | Money      |
| 1 | Shiney Smart Spark   | Mathieu Buton      | 219.5 | John & Nancy Tague        | \$2,389.52 |
| 2 | Montanas Chianic     | Nick Valentine     | 218.0 | Glen Yasser               | \$1,877.48 |
| 3 | Gun Gotta Star       | Jorge Puente       | 214.0 | Jeanette Shirley          | \$1,152.09 |
| 3 | KR Skirt In The Dirt | Rob Huddleston     | 214.0 | B Cheree Kirkbride        | \$1,152.09 |
| 5 | Snappy Lil Spook     | Kyle Shaw          | 213.5 | Sara Porter               | \$490.70   |
| 5 | Delightning Express  | Jason Scott Torpey | 213.5 | Torpey Performance Horses | \$490.70   |
| 5 | Pistol Pacn Red Pine | Thomas W Hoyt      | 213.5 | Sayda A Canizares         | \$490.70   |
| 5 | Brother Gun          | Rob Huddleston     | 213.5 | Sammy Graham              | \$490.70   |
|   |                      |                    |       |                           |            |

#### Open Level 1 Derby

| Pl | Horse               | Rider              | Score | 0wner              | Money      |
|----|---------------------|--------------------|-------|--------------------|------------|
| 1  | Gun Gotta Star      | Jorge Puente       | 214.0 | Jeanette Shirley   | \$1,057.91 |
| 2  | Snappy Lil Spook    | Kyle Shaw          | 213.5 | Sara Porter        | \$840.10   |
| 3  | Knot A Wimpy Sailor | Jorge Puente       | 212.0 | Miguel Gonzalez    | \$622.30   |
| 4  | Top Blonde          | Cristiano B Coelho | 210.5 | Deborah M Strahman | \$197.06   |
| 4  | Mercedes In Crome   | Daniel Hill        | 210.5 | Sally Ratliff      | \$197.06   |
| 4  | Shesa Lil Juiced Up | Matt J Fraley      | 210.5 | Rick Ramsey        | \$197.06   |