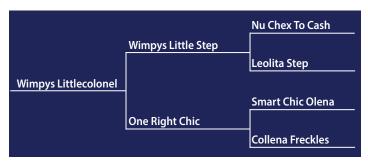

## Onen Level 4 Derhy

| open Level 4 Derby |    |                      |                  |       |                              |            |
|--------------------|----|----------------------|------------------|-------|------------------------------|------------|
|                    | Pl | Horse                | Rider            | Score | 0wner                        | Money      |
|                    | 1  | Wimpys Littlecolonel | Shawn W Flarida  | 225.0 | George Lawrence              | \$8,078.08 |
|                    | 2  | Cashin Malibus Chex  | Dean B Brown     | 224.5 | Robert Santagata             | \$5,553.68 |
|                    | 3  | WLSTinseltown        | Robin Schoeller  | 221.0 | Ruoff Dietter Reining Horses | \$4,796.36 |
|                    | 4  | Lil Sadie Revolution | Franco Bertolani | 220.0 | Giorgia Codeluppi            | \$2,398.18 |
|                    | 4  | My Chics Got Guns    | Gabriel B Diano  | 220.0 | Roberto Jose Ribas           | \$2,398.18 |
|                    | 6  | Smarts Like A Shiner | Yonathan Baruch  | 219.5 | Randy Shepherd               | \$1,009.76 |
|                    | 6  | Shiney Smart Spark   | Mathieu Buton    | 219.5 | John & Nancy Tague           | \$1,009.76 |
|                    |    |                      |                  |       |                              |            |