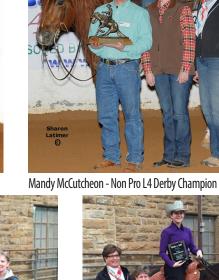

And Smart each taking home \$713.

another \$312 to his earnings.

In the Non Pro Level 4, the championship was worth \$1095 for Mandy McCutcheon riding Blo Gun for McQuay Stables. Level 3 Co-Champions were Teresa K. Putman riding Sparklight Lillies owned by Gary Putman and Carlton Crowe riding Mighty Miss Gee Whiz owned by Carlton & Khris Crowe. The win was worth \$425. Carlton Crow was also the Champion of the Level 2 Non Pro Derby adding