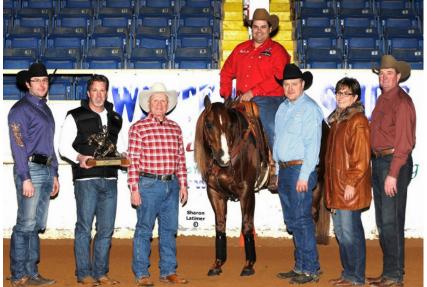

# IT'S A TRIPLE TIE AT THE WINTER SLIDE Leclair, Diano and Latimer Split the Axtell Open Derby

The Third Annual Winter Slide in Ardmore, Oklahoma enjoyed much better weather than in years past. The show, held February 6-8, had only a few cold days and on weekend days were in the mid-sixties.

New this year was an Open and Non Pro Derby sponsored by Axtell Equine Compounding.

The Open Level 4 Co-Champions were CBK A Nu Kinda Spark ridden by Jared Leclair for Terry Ranch, GD Whiz ridden and owned by Gabriel Diano and Taking A Rest ridden by Duane W Latimer for Wagman Ranch Inc , each of the three taking home \$992.