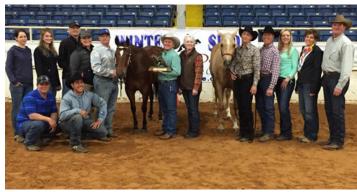

# IT'S A TRIPLE TIE AT THE WINTER SLIDE Leclair, Diano and Latimer Split the Axtell Open Derby

The Third Annual Winter Slide in Ardmore, Oklahoma enjoyed much better weather than in years past. The show, held February 6-8, had only a few cold days and on weekend days were in the mid-sixties.

New this year was an Open and Non Pro Derby sponsored by Axtell Equine Compounding.

The Open Level 4 Co-Champions were CBK A Nu Kinda Spark ridden by Jared Leclair for Terry Ranch, GD Whiz ridden and owned by Gabriel Diano and Taking A Rest ridden by Duane W Latimer for Wagman Ranch Inc , each of the three taking home \$992.