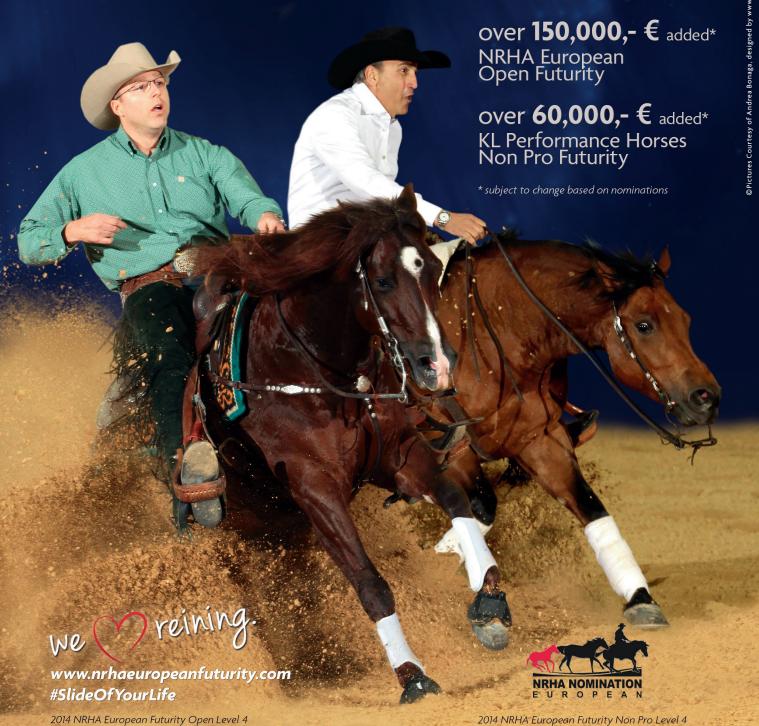

# \$80K-ADDED AUSTRIAN REINING HORSE ASSOCIATION FUTURITY & NRHA SHOW

From August 19 until 22, the facility of H&D Schulz Quarter Horses in Wiener Neustadt, Austria, will again host one of the most prestigious reining events of Europe: the Austrian Reining Horse Association (ARHA) Futurity and NRHA Show. There is a total purse of \$80,000-added with \$30,000-added in the Level 4 Open for 3-year-olds alone. Besides the Futurity classes, there is a full slate Ancillary classes. The first deadline of entries is June 19, 2015

The ARHA Futurity for 3-and 4-year-old horses is open to all horses. There are four levels in the NRHA approved Open 3-year-old Futurity and three in the Non Pro. The Ancillary classes are part of the ARHA Circuit. The judges are Eugenio Latorre, Pierre Ouellet, Adi Wagner, Francois Zurcher and Sylvia Katschker, the equipment judge being Tomas Barta.