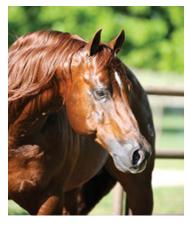

#### Miss Tinseltown

Miss Tinseltown is a 1994 mare by Great Red Pine and out of Ms Holywood Showtime. Her NRHA Lifetime Earnings (LTE) total \$114,087. Miss Tinseltown is owned by NRHA Million Dollar Owner David Silva, Sr., Pilot Point, Texas.

Miss Tinseltown was bred by Charles R. Vaughan and had a phenomenal show career, earning more than

\$114,000. The highlights of her show career include 1997 The Tradition Futurity Champion, 1997 NRHA Futurity fourth place, 1998 National Reining Breeders Classic (NRBC) Reserve Champion, 1998 NRBC Champion, and 1999 NRHA Derby Reserve Champion.

In the breeding shed she has produced earners of \$682,540. She

is currently ranked #2 on the NRHA All-Time Leading Dams' list (Based on offspring earnings). Her highest earning offspring include Gunners Tinseltown (Gunner) LTE \$265,383, Hollywoodstinseltown (Hollywood Dun It) LTE \$185,885, Hollywood Downtown (Hollywood Dun It) LTE \$111,094, and Dun It In Tinseltown (Hollywood Dun It) LTE \$62,378.