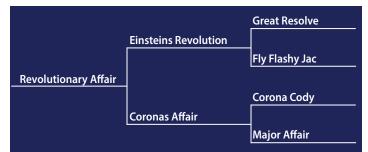

# Alexander Ripper and Revolutionary Affair claim NRHA approved Easter Trophy Open

What a fine start for multiple FEI European Champion, Alexander Ripper, with Jurgen Maibaum's Revolutionary Affair (Einsteins Revolution x Coronas Affair), claimed the first Bronze Trophy of the year in Germany, the NRHA approved Easter Trophy Open scoring a 143.5. Volker Schmitt and JSE Gunsnroses (owner Alexandra Melchert) followed closely in second place (143). It was not the first Bronze Trophy for Alex Ripper and Revolutionary Affair. They also won the 2014 Swiss Derby.