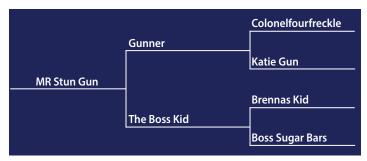

### Lena-Marie Maas claims Easter Trophy Non Pro after Run Off

The NRHA-approved Easter Trophy Non Pro ended with a tie for first place between Lena-Marie Maas aboard MR Stun Gun (Gunner-Sohn x The Boss Kid) and Michelle

Fabienne Kraemer and Dual Tuck Tari won the CRI<sup>\*\*\*</sup> Young Riders category at the 2015 NRHA Germany Easter Show. (Credit: Art & Light Photography)

Maibaum aboard Gunners Jem who scored a 143.5 each. In the following run off, Lena-Marie Maas scored a 144.5, which was this event's high score. Michelle Maibaum placed second scoring a 140.5 and also rode Chics Lil Revolution to third place honours (141.5).

#### Lena-Marie Maas wins CRI\*\*\* Juniors

In the CRI<sup>\*\*\*</sup> Junior Category, the winner was Lena-Maria Maas who scored a 218 aboard MR Stun Gun.

Gina Maria and Sparkin Tinsel placed second scoring a 215.5. Altogether, there were eleven entries from Germany in this class.